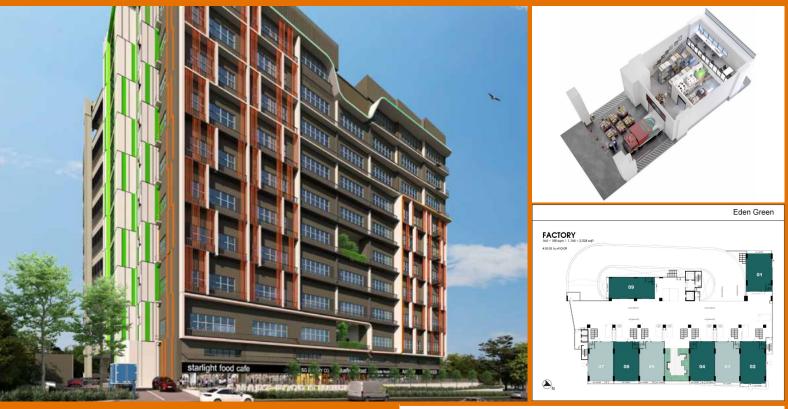

# FOR SALECOMMERCIAL - FACTORY (B2)1,765SQFT (164SQM) / CALL FOR PRICE!

+65-93695757

## COMMERCIAL - FACTORY (B2)

10, MANDAI ESTATE, ADMIRALTY, WOODLANDS, SINGAPORE 729907 LISTING ID: SGLD03050579

TENURE:
TITLE:
SIZE BUILT-UP:
SIZE LAND:
NO. OF FLOORS:
FLOOR/LEVEL:
PARKING SPACES:
LAYOUT TYPE:
FACING:
VIEWING:
SELLING PRICE:
COMPLETION YEAR:
CONDITION:
LISTING DATE:

SGLD03050579 FREEHOLD N/A 1,765SQFT (164SQM) 1.496AC (0.605HA) 10 10 - HIGH FLOOR N/A REGULAR N/A OTHER CALL FOR PRICE! 2028

ORIGINAL CONDITION JAN 31, 2024